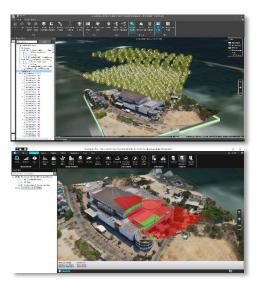

The SkylineGlobe software suite sets the standard for 3D desktop and web-based applications, enabling an enterprise to build, edit, navigate, query and analyze realistic 3D environments and rapidly and efficiently distribute them to users. The SkylineGlobe suite includes all the software necessary to set up customized, privately-hosted 2D & 3D visualization environments. Flexible deployment options allow clients to scale their solution as required.

The combination of Skyline and Sky-Watch product solutions will create and powerful, superior product offering for Defense & Security clients looking to increase speed and precision in operational decision making and awareness, as well as save resources and lives.